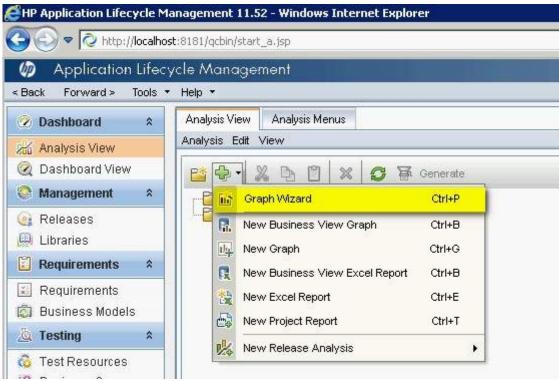

System Center Service Manager System Center 2012 Service Manager. System Center Service Manager 2012 CTP1 Help; System Center Service Manager 2010

0000, 000000 O it 0000 00 00 hp 00 00 00 0000 0 000 000000, 00 000.