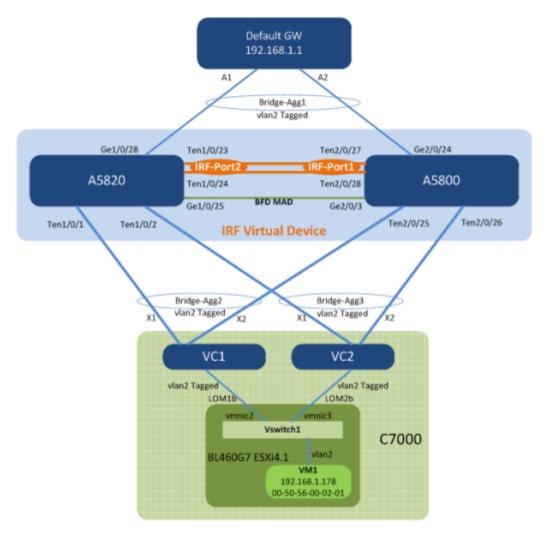

## hp data center configuration guide

Download hp data center configuration guide

HP Virtual Connect for c-Class BladeSystem Setup and Installation Guide Abstract This document contains setup, installation, and configuration information for HP.